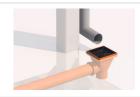

## Rainwater System:

Galvanised steel box-profile guttering with aluminium downpipes fitted to canopy columns. Polyester Powder Coated finish to standard RAL to match structure