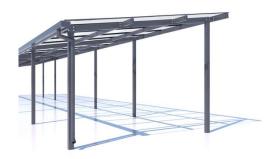

## Project Estimate for TRITON Mono Steel Frame Canopy

# **Product Specification:**

- Free standing steel frame structure designed and manufactured to BS EN 1090
- Multi-stage pre-treatment / PPC Coated finish to steelwork in standard RAL or BS Colour
- Triplewall Polycarbonate Longlife Roof Panels with Aluminium Glazing Bar System
- Structural Foundation design and construction with hard surface reinstatement

#### Canopy Dimensions:

TRITON Mono Steel Frame Canopy to cover 32m2 with a 4m width and 8m length