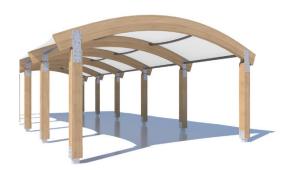

# **Product Specification:**

- Glulam columns with galvanised steel baseplates and beam connections
- Glulam rafters with galvanised steel CHS purlins
- Steelwork hot dip galvanised to EN ISO 1461
- Triplewall Polycarbonate Longlife Roof Panels with Aluminium Glazing Bar System
- Structural Foundation design and construction with surface reinstatement

#### Canopy Dimensions:

TAURUS Glulam Barrel Vault Polycarbonate Roof Canopy to cover 96m2 with a 8m width and 12m length