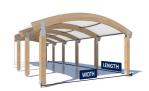

#### Canopy Dimensions:

TAURUS Glulam Barrel Vault Polycarbonate Roof Canopy to cover 96m2 with a 8m width and 12m length